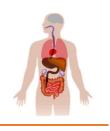

## Week #8 August 22 - August 26th Stuffed Animal Picnic Week (Bring your favorite stuffed animal and picnic with them.

**Monday- Digestive System** 

**Tuesday-Esophagus** 

Wednesday- Stomach

**Thursday- Large Intestine** 

Friday - Small intestine (Digestive System Project)