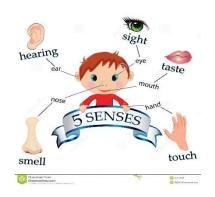

#### **HUMAN BODY**

Monday- My body (external parts)

Tuesday-What can I do with my arms

Wednesday- What can I do with my legs

Thursday- head- eyes, ears, mouth, nose

Friday- The senses

### Week #7 August 15 - August 19 Creative art week

Monday-Nose-Things I can smell

Tuesday-Ear- sounds that I can hear

Wednesday- Hand and feet (Textures) Hot/warm water.

Thursday-Mouth/tongue-sweet/sour/salty

Friday-Eyes- Things that I can see (cut types of eyes (magazines) what color are your eyes.